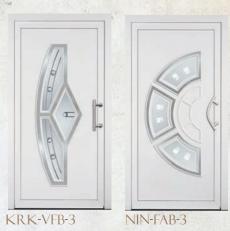

# CLASSIC

BO-DK-SL-3

BO-VFB-3

CN-VFB-M

CN-VFC-V

CR-VFB-5

CR-FB-FK-5

DU-DUV-V