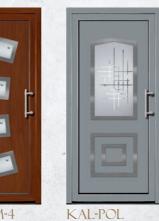

\*

VRA-POT-3

VRS-OT-4

VRS-PFM-4

RIS-SPZ-3

# CLASSIC

BO-DK-SL-3

BO-VFB-3

CN-VFB-M

CN-VFC-V

CR-VFB-5

CR-FB-FK-5

DU-DUV-V