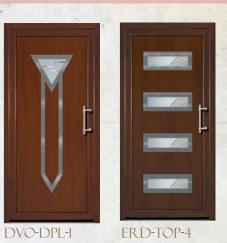

# VIZUAL

CET-FAB-2

CET-POB-2

DOB-FAB-2

DRA-FZ-TL-1 2-INX-16D

DRA-DPL-1 3-INX-12D

DK-DPB-4

FR-PFB

PAN-DM-KOV-A PAN-DK-K

EVA-FKS-4

EVA-TOP-4

TEA-PLO-3

BAR-FM-F8-Z

BAR-DM-KOV-B

PAN-FM-F7-Z

PAN-FM-F8-Z