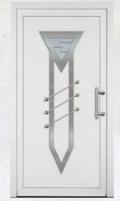

# CLASSIC

BO-DK-SL-3

BO-VFB-3

CN-VFB-M

CN-VFC-V

CR-VFB-5

CR-FB-FK-5

DU-DUV-V