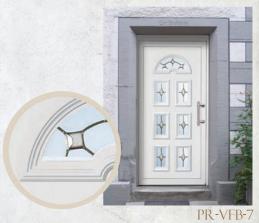

# CLASSIC

BO-DK-SL-3

BO-VFB-3

CN-VFB-M

CN-VFC-V

CR-VFB-5

CR-FB-FK-5

DU-DUV-V