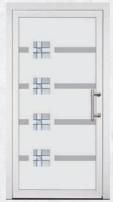

# CLASSIC

BO-DK-SL-3

BO-VFB-3

CN-VFB-M

CN-VFC-V

CR-VFB-5

CR-FB-FK-5

DU-DUV-V