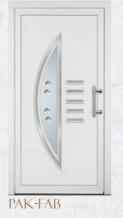

# CLASSIC

BO-DK-SL-3

BO-VFB-3

CN-VFB-M

CN-VFC-V

CR-VFB-5

CR-FB-FK-5

DU-DUV-V