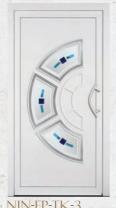

# CLASSIC

BO-DK-SL-3

BO-VFB-3

CN-VFB-M

CN-VFC-V

CR-VFB-5

CR-FB-FK-5

DU-DUV-V