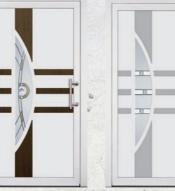

# CLASSIC

BO-DK-SL-3

BO-VFB-3

CN-VFB-M

CN-VFC-V

CR-VFB-5

CR-FB-FK-5

DU-DUV-V